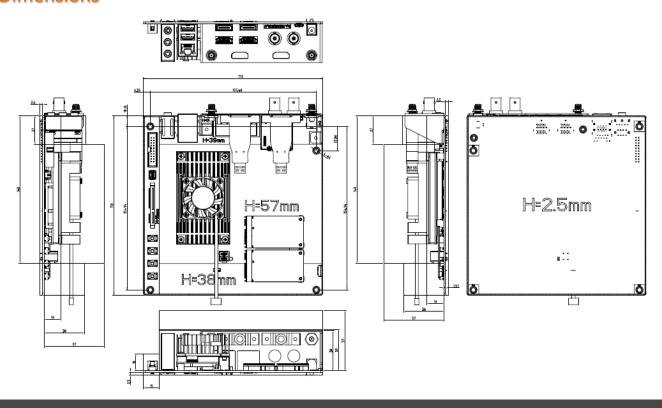

|
| Camera Connection Supported by  | HDMI, VGA, 3G-SDI, and Composite            |
| AVerMedia frame grabber         | Tibini, Vari, 30 3bi, una composite         |
| Other Interface                 | 1 x UART, 1 x SPI, 1 x I2S, 1x I2C, 7 GPIOs |
| Power Supply                    | +12VDC/5A                                   |
| Battery Power                   | Support with power management               |
| Operating Temperature           | 0°C ~ +55°C (standard version)              |
| Operating Humidity              | 10% ~ 90% (RH)                              |
| Storage Temperature             | -25°C ~ +105°C                              |
| Dimension                       | Mini-ITX, 170mm x 170mm                     |

#### **Block Diagram**



#### **Dimensions**



## **Perspective View**