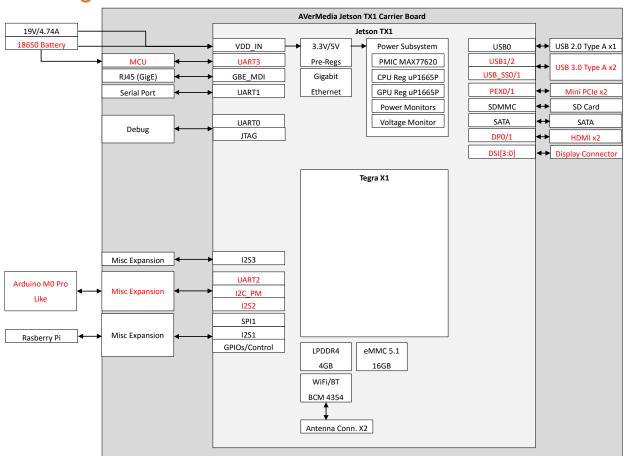

Micro-B                           |
| Camera Connection Supported by  | HDMI, VGA, 3G-SDI, and Composite            |
| AVerMedia frame grabber         | Tibini, Vari, 30 3bi, una composite         |
| Other Interface                 | 1 x UART, 1 x SPI, 1 x I2S, 1x I2C, 7 GPIOs |
| Power Supply                    | +12VDC/5A                                   |
| Battery Power                   | Support with power management               |
| Operating Temperature           | 0°C ~ +55°C (standard version)              |
| Operating Humidity              | 10% ~ 90% (RH)                              |
| Storage Temperature             | -25°C ~ +105°C                              |
| Dimension                       | Mini-ITX, 170mm x 170mm                     |

#### **Block Diagram**



#### **Dimensions**



## **Perspective View**