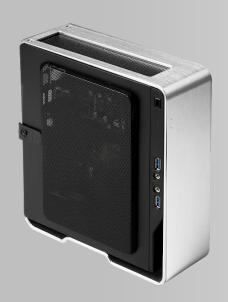

# Tegra PC (EX713-AA)

**Embedded Vision Solutions based on NVIDIA Jetson TX1/TX2** 

## **Perspective View**

#### **Features**

- Operate with NVIDIA Tegra X1/X2 module to build up a high performance Tegra X1/X2 system
- On-board 2 full-height Mini PCIe slots to provide the expandability of connecting AVerMedia Mini-PCIe frame grabbers C353, CM313B, and C351 for audio/video capturing, encoding, and post processing
- 2 USB 3.0 for Tegra X1/X2
- Battery power
- Design with Mini-ITX (170 mm x 170mm X 41mm) form factors for flexible system configuration
- Suitable for applications of robotics, UAV, UGV, AOI, medical image, and other video-enabled equipment for automation, AI, and deep learning